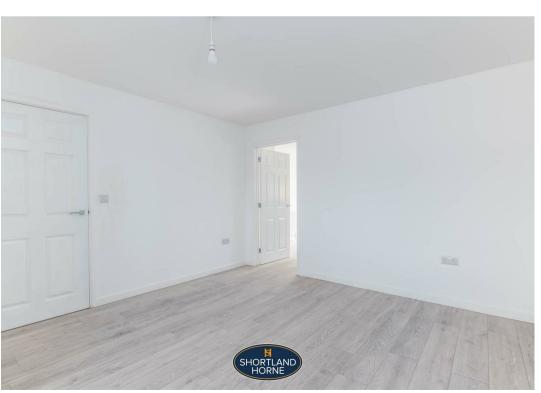

Briefly the accommodation comprises of the hallway leading through to a spacious lounge, a very well presented kitchen diner with fitted appliances and handleless gloss units. There are double doors that lead out to the garden from the dining area. The ground floor also benefits from a downstairs W/C and is fitted with Malmo luxury vinyl tiling throughout.

The first floor comprises of three bedrooms and the family bathroom. The master bedroom has the benefit of a en-suite shower room. The family bathroom is fitted to a high standard with a bath and shower over, low flush W/C, wash hand basin and quality tiling.