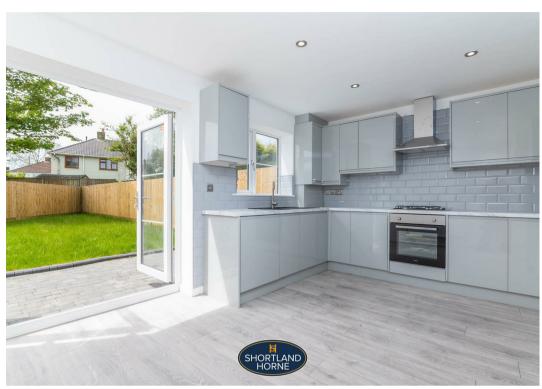

Briefly the accommodation comprises of the hallway leading through to a spacious lounge, a very well presented kitchen diner with fitted appliances and handleless gloss units. There are double doors that lead out to the garden from the dining area. The ground floor also benefits from a downstairs W/C and is fitted with Malmo luxury vinyl tiling throughout.