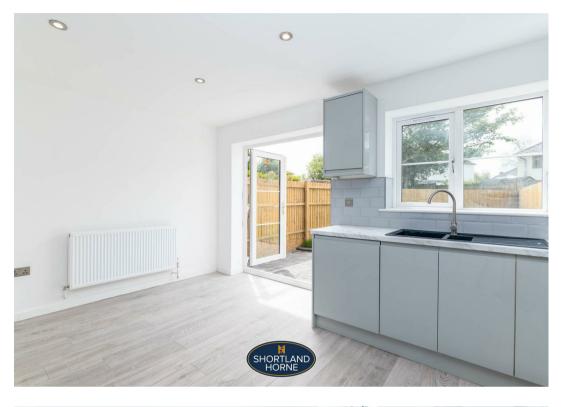

Briefly the accommodation comprises of the hallway leading through to a spacious lounge, a very well presented kitchen diner with fitted appliances and handleless gloss units. There are double doors that lead out to the garden from the dining area. The ground floor also benefits from a downstairs W/C and is fitted with Malmo luxury vinyl tiling throughout.