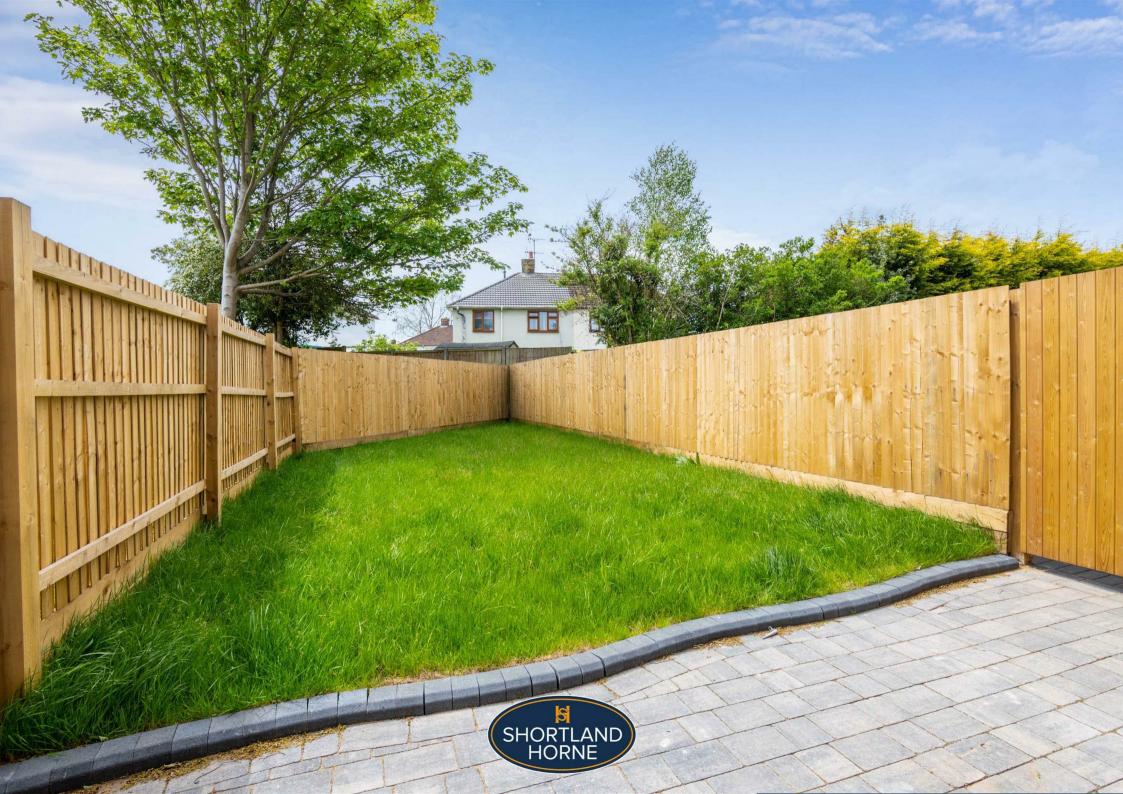

Outside to the front there is a block paved driveway providing off road parking for multiple cars. The rear gardens are a good size, fully enclosed, mainly laid to lawn and there is also the benefit of a paved patio area ideal for outside entertaining.