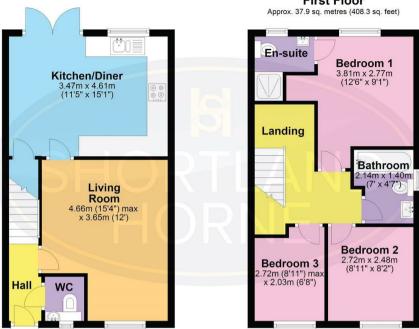

# Dimensions

GROUND FLOOR

Kitchen / Diner

3.48m x 4.60m

Living Room

4.67m x 3.66m

W/C

FIRST FLOOR

Bedroom 1

3.81m x 2.77m

**En-Suite** 

Bathroom

2.13m x 1.40m

Bedroom 2

2.72m x 2.49m

Bedroom 3

2.72m x 2.03m

**6** shortland-horne.co.uk

### **Ground Floor** Approx. 37.9 sq. metres (408.3 sq. feet)

**First Floor** 

Total area: approx. 75.9 sq. metres (816.6 sq. feet)